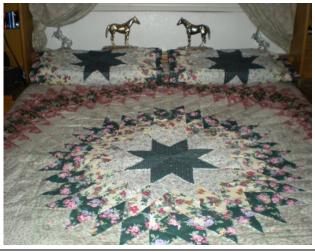

## 2012 Nevada Junior Paint Horse Club Scholarship Fundraiser Raffle

This Hand-stitched, custom quilt, was made for NJPHC It is sized to fit a Queen/King size bed.

Preference to dry cleaning, but is Machine washable in cool water with Woolite