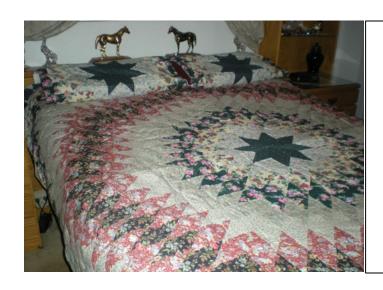

## 2012 Nevada Junior Paint Horse Club Scholarship Fundraiser Raffle

This Hand-stitched, custom quilt, was made for NJPHC It is sized to fit a Queen/King size bed.

Preference to dry cleaning, but is Machine washable in cool water with Woolite